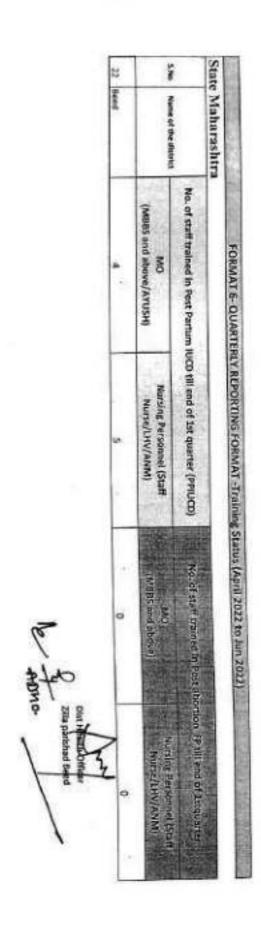

|               |
| 1         | []1   |   |               |
| -         | 1125  |   | u             |
| Ì         | 1111  |   |               |
| -         | t[    |   | *             |
| ı         | Hill  |   | •             |
| .1        | 1111  |   |               |
| -         |       |   | 0             |
|           | 11    | - | •             |
|           | 1111  |   | 0             |
| *         | 1111  | - | 53            |
|           | [[1]  | - | •             |
|           | 1111  | - | 397           |
| -         | 1111  |   |               |
| 1         | 11/1  |   | -             |
| - Comment | [[1   |   | 7             |
| 1         | 81    | - | 201 10        |
|           | 11    |   | 1936          |
| 1         | (1)   | - | 1             |

Scanned by CamScanner





# आरोग्य विभाग जिल्हा परिषद नांदेड

# जिल्हा गुणवत्ता आश्वासन कार्यक्रम कक्ष बैठक दिनांक ३०.०८.२०२१

आज दिनांक ३०.०८.२०२१ रोजी जिल्हा गुणवत्ता अभियचन समितीची बैठक मा जिल्हा प्रत्य चिकित्सक तथा अध्यक्ष जिल्हा गुणवत्ता आश्वासन कार्यक्रम कक्ष डॉ.एन भोसीकर यांच्या निजी कक्षात मंपत्न झाली या.सभेत खालील प्रमाणे समितीचे सदस्य उपस्थितीत होते.

- १) मा.जिल्हा आरोग्य अधिकारी जि.प. नांदेड यांचे प्रतिनिधी.
- २) मा.आरोग्य अधिकारी ना.वा.श्र.महा.नांदेड.
- ३) मा.भुलतज्ञ विभाग प्रमुख जा.वे.म.नांदेड.
- ४) मा आर एम ओ सामाण्य रुग्णालय नांदेड

या बैठकीस सदस्य सचिव म्हणुन डॉ.व्हि.आर. झिने जिल्हा प्रजनन व बाल आरोम्य अधिकारी यांनी काम पाहिले. सदस्य सचिव यांनी अध्यक्ष व सर्व सन्मानिय सदस्यांचे स्वागत करून मा. अध्यक्षांच्या परवानगीने सभेला सुरवात केली.व विषय सुची नुसार पटलावरील विषय ठ्वण्यात आले. त्यावर सभागृहात