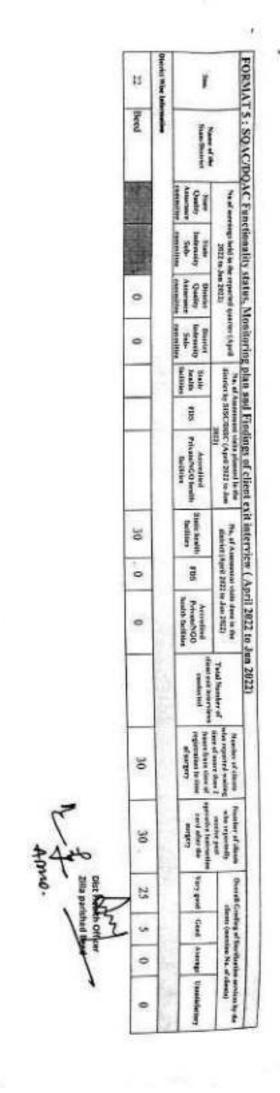

|               |
| 1         | []1   |   |               |
| -         | 1125  |   | u             |
| Ì         | 1111  |   |               |
| -         | t[    |   | *             |
| ı         | Hill  |   | •             |
| .1        | 1111  |   |               |
| -         |       |   | 0             |
|           | 11    | - | •             |
|           | 1111  |   | 0             |
| *         | 1111  | - | 53            |
|           | [[1]  | - | •             |
|           | 1111  | - | 397           |
| -         | 1111  |   |               |
| 1         | 11/1  |   | -             |
| - Comment | [[1   |   | 7             |
| 1         | 81    | - | 201 10        |
|           | 11    |   | 1936          |
| 1         | (1)   | - | 1             |

Scanned by CamScanner





# आरोग्य विभाग जिल्हा परिषद नांदेड

# जिल्हा गुणवत्ता आश्वासन कार्यक्रम कक्ष बैठक दिनांक ३०.०८.२०२१

आज दिनांक ३०.०८.२०२१ रोजी जिल्हा गुणवत्ता अभियचन समितीची बैठक मा जिल्हा प्रत्य चिकित्सक तथा अध्यक्ष जिल्हा गुणवत्ता आश्वासन कार्यक्रम कक्ष डॉ.एन भोसीकर यांच्या निजी कक्षात मंपत्न झाली या.सभेत खालील प्रमाणे समितीचे सदस्य उपस्थितीत होते.

- १) मा.जिल्हा आरोग्य अधिकारी जि.प. नांदेड यांचे प्रतिनिधी.
- २) मा.आरोग्य अधिकारी ना.वा.श्र.महा.नांदेड.
- ३) मा.भुलतज्ञ विभाग प्रमुख जा.वे.म.नांदेड.
- ४) मा आर एम ओ सामाण्य रुग्णालय नांदेड

या बैठकीस सदस्य सचिव म्हणुन डॉ.व्हि.आर. झिने जिल्हा प्रजनन व बाल आरोम्य अधिकारी यांनी काम पाहिले. सदस्य सचिव यांनी अध्यक्ष व सर्व सन्मानिय सदस्यांचे स्वागत करून मा. अध्यक्षांच्या परवानगीने सभेला सुरवात केली.व विषय सुची नुसार पटलावरील विषय ठ्वण्यात आले. त्यावर सभागृहा